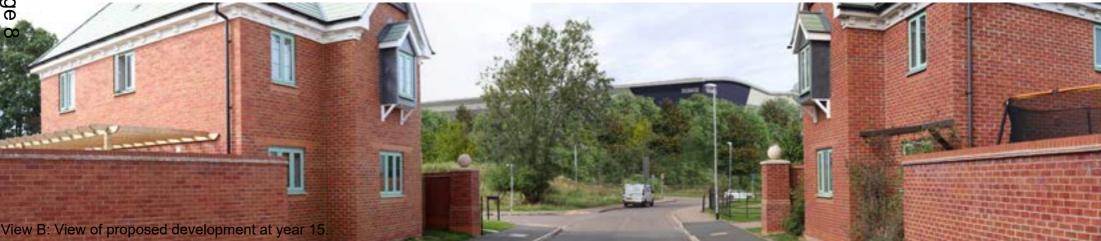

Project Reference / Name:

BG21.387 - Rockingham, Corby

| s | Figure Reference:  BG21.387.15  BG21.387.15-BRGR-ZZ-ZZ-DR-L-00001     | Designed: HCK    | Drawn: HCK                                                    |
|---|-----------------------------------------------------------------------|------------------|---------------------------------------------------------------|
|   | Figure Name: Photomontage A                                           | Checked:<br>LB   | Approved:<br>LB                                               |
|   | View looking west from Kestrel Road towards the proposed development. | Date: 09.01.2023 | Revision / Issue purpose:  Revision P03 - Issued for Planning |