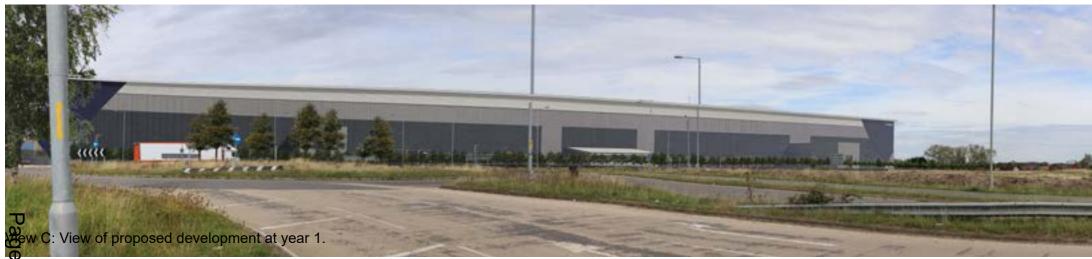

Rugby, Warwickshire, CV23 8YL

Project Reference / Name:

BG21.387 - Rockingham, Corby

Figure Reference: Designed: Drawn: BG21.387.15 HCK HCK BG21.387.15-BRGR-ZZ-ZZ-DR-L-00003 Figure Name: Checked: Approved: LB LB Photomontage C View looking north-east towards Date: Revision / Issue purpose: the site from Gretton Road Revision P03 - Issued for Planning 09.01.2023