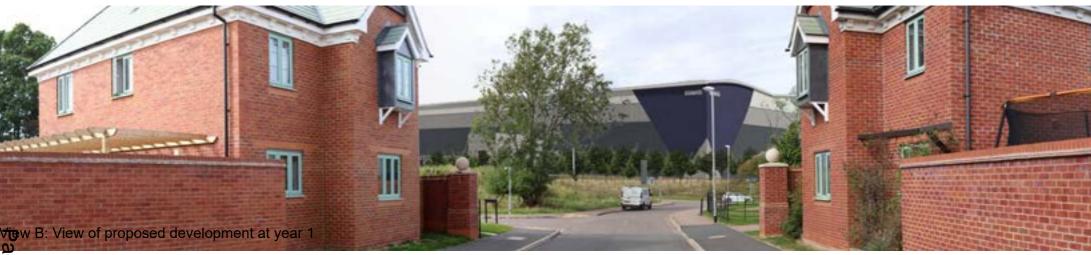

Project Reference / Name:

BG21.387 - Rockingham, Corby

| s | Figure Reference:  BG21.387.15  BG21.387.15-BRGR-ZZ-ZZ-DR-L-00001     | Designed: HCK    | Drawn: HCK                                                    |
|---|-----------------------------------------------------------------------|------------------|---------------------------------------------------------------|
|   | Figure Name: Photomontage A                                           | Checked:<br>LB   | Approved:<br>LB                                               |
|   | View looking west from Kestrel Road towards the proposed development. | Date: 09.01.2023 | Revision / Issue purpose:  Revision P03 - Issued for Planning |