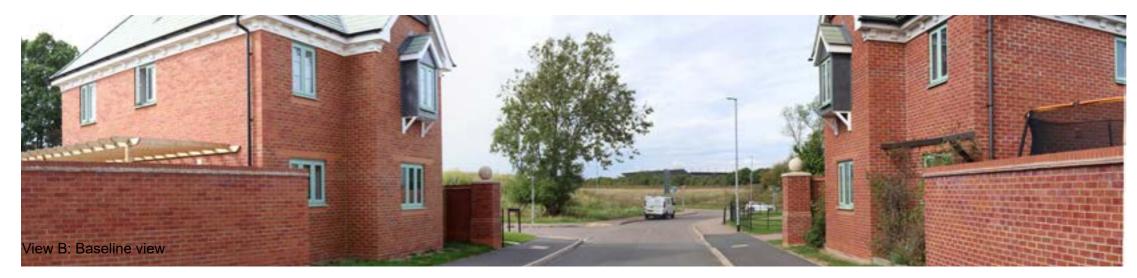

Project Reference / Name:

BG21.387 - Rockingham, Corby

| s | Figure Reference:  BG21.387.15  BG21.387.15-BRGR-ZZ-ZZ-DR-L-00001     | Designed: HCK    | Drawn: HCK                                                    |
|---|-----------------------------------------------------------------------|------------------|---------------------------------------------------------------|
|   | Figure Name: Photomontage A                                           | Checked:<br>LB   | Approved:<br>LB                                               |
|   | View looking west from Kestrel Road towards the proposed development. | Date: 09.01.2023 | Revision / Issue purpose:  Revision P03 - Issued for Planning |