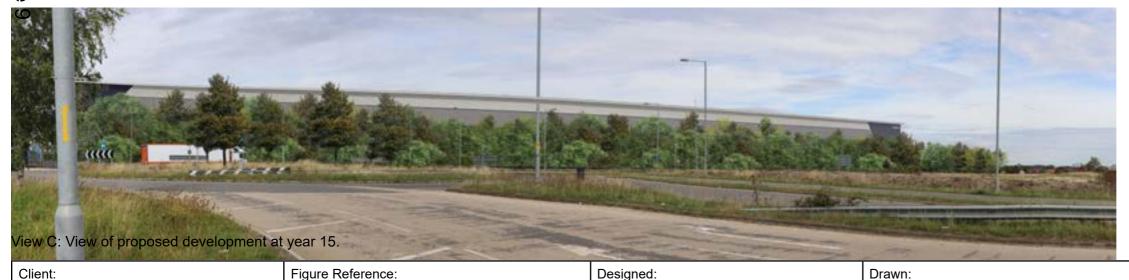

Rugby, Warwickshire, CV23 8YL

Project Reference / Name:

BG21.387 - Rockingham, Corby

Figure Reference: Designed: Drawn: BG21.387.15 HCK HCK BG21.387.15-BRGR-ZZ-ZZ-DR-L-00003 Figure Name: Checked: Approved: LB LB Photomontage C View looking north-east towards Date: Revision / Issue purpose: the site from Gretton Road Revision P03 - Issued for Planning 09.01.2023